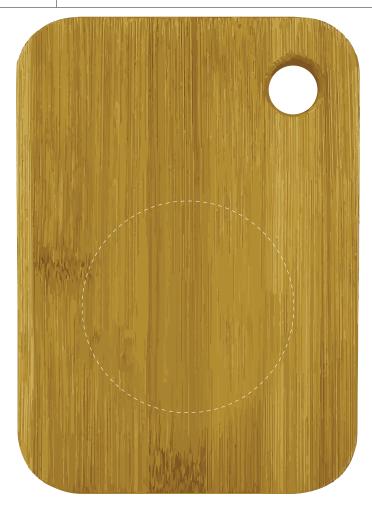

## D396 - Bamboo Cutting Board (Small)

| Product Colour/s<br>Natural Bamboo                  | Product Size<br>130mm L x 10mm W x 180mm H                                                       | Actual Print Size (Please specify actual print size here) |
|-----------------------------------------------------|--------------------------------------------------------------------------------------------------|-----------------------------------------------------------|
| Print colour/s (Please specify print colour/s here) | Print Method  ☐ Screen Print: 80mm Diameter - Black Food Safe Ink ☐ Engrave Board: 80mm Diameter |                                                           |